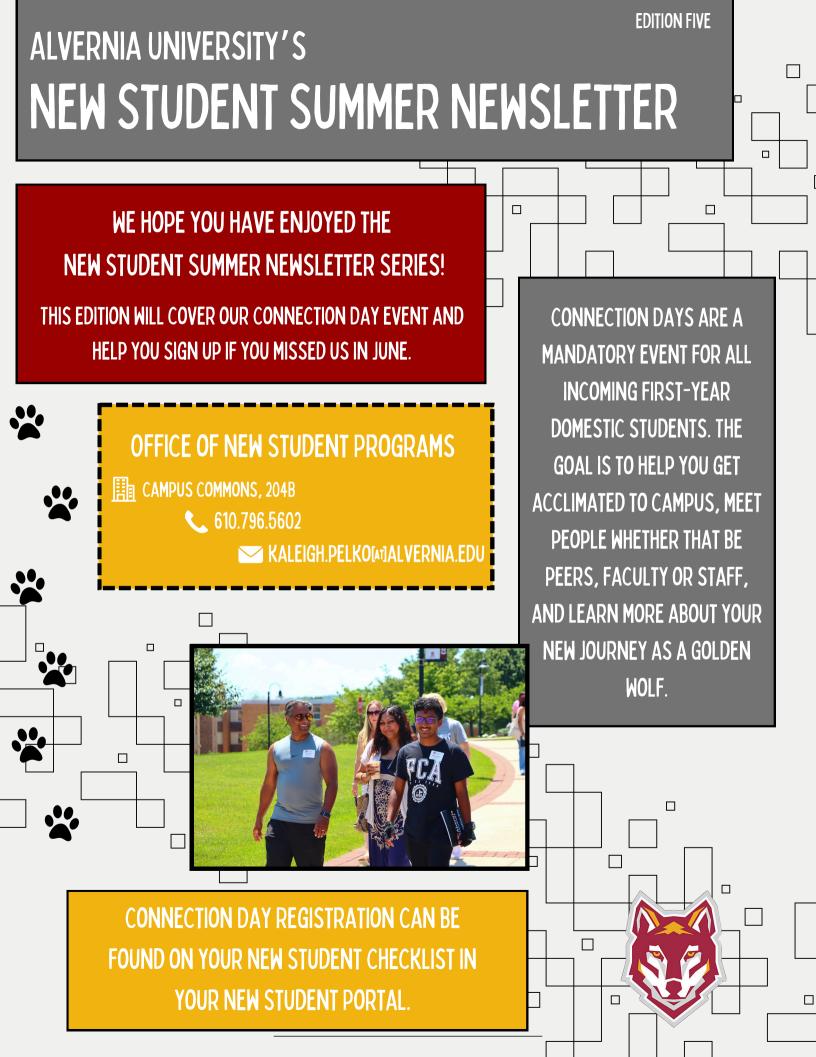

## STUDENTS WHO ATTENDED IN JUNE RECEIVED:

THEIR FALL SCHEDULE

- THEIR ASSIGNED NAVIGATOR
- THE FOCUS 2 ASSESSMENT
- HELPFUL INFORMATION ON ACADEMICS,
   RESIDENCE LIFE AND COMMUTING, AND A
   NEW STUDENT ORIENTATION OVERVIEW

## PARENTS AND GUESTS WHO ATTENDED IN JUNE RECEIVED:

- INFORMATION ON FINANCIAL SUPPORT AND NEXT STEPS
- INFORMATION FROM SENIOR LEADERSHIP ON HOW TO SUPPORT YOUR STUDENT
- INFORMATION ON ACADEMIC EXPECTATIONS AND PREP